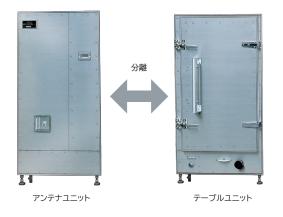

## Points

 $\textcircled{O}\$  It becomes easy and convenient to carry MY5310S in such small place as office building because it can be carried after divided into two.

- O It is possible to carry MY5310S by using a general size elevator with a capacity of 11 or more persons.
- ③MY5310 adopts a structure for which the work for separation and assembly can be done without any special tool and knowledge. Therefore, there is such a flexibility as being able to move MY5310S to another place again.

#### Dimensions after divided

| Width  | 680mm  |
|--------|--------|
| Depth  | 1080mm |
| Height | 1220mm |