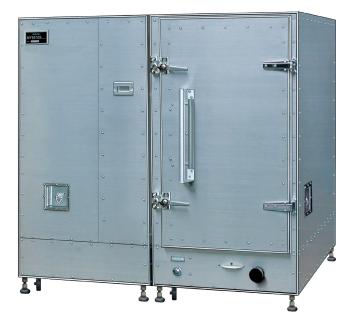

Electromagnetic anechoic box (Shield box)

# The shield box enabled to divide and reassemble keeping shield efficiency Optimum for carring by an elevator for person or instatting in the narrow space.

| <b>Specification</b>               |                                                                                                                                          |  |
|------------------------------------|------------------------------------------------------------------------------------------------------------------------------------------|--|
| Model                              | MY5310S-F1                                                                                                                               |  |
| Outside Dimensions                 | 1350(W) ×1220(H) ×1080(D)mm                                                                                                              |  |
| Inside Dimensions                  | 280(W) ×960(H) ×960(D)mm                                                                                                                 |  |
| Weight                             | 400kg                                                                                                                                    |  |
| Door opening<br>dimensions         | 510(W) ×920(H)mm                                                                                                                         |  |
| Turntable dimensions               | φ220mm                                                                                                                                   |  |
| Turntable load capacity            | 10kg in load                                                                                                                             |  |
| Connectors                         | N(J) ×1 (Lower left front, for antenna)     N(J) ×1 (Bottom right side)                                                                  |  |
| I/F                                | <ul> <li>D-sub25pins×1</li> <li>LAN×1</li> <li>AC×1(250Vmax/10A)</li> <li>When electric-powered turntable is attached, AC100V</li> </ul> |  |
| Shielding Characteristics<br>(typ) | 70dB typ@2.2GHz                                                                                                                          |  |
| Radio wave absorber                | single-layer ferrite tile                                                                                                                |  |
| Reflection Loss                    | more than 20dB@30MHz to 400MHz     more than 12dB@400MHz to 1GHz                                                                         |  |
| Option                             | Broadband antenna MAN101     Electric Turn table MT106                                                                                   |  |