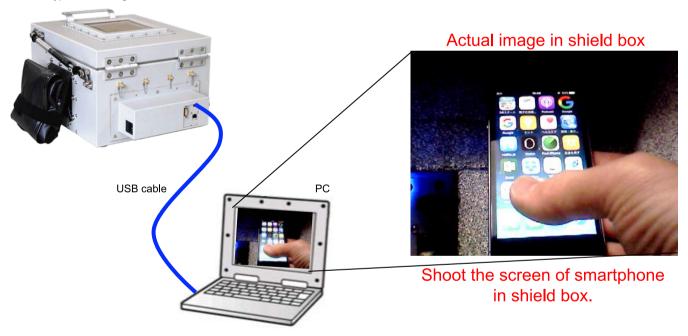

## [ \*Solution\* ]

The I/F module can be optionally added to the hand-in type shield box.

By using an I/F module with USB connector (such as IFM1), it's possible to operate the USB connected Web camera put in the shield box with PC which is outside the box and shoot the screen of the DUT.

## [ \*System constitution\* ]

- · Hand-in type Electromagnetic Anechoic Box MY3710
- · I/F Module IFM1
- · Webcam (Market goods)

\*MICRONIX Corporation reserves the right to make changes in design, specification and other information without prior notice.